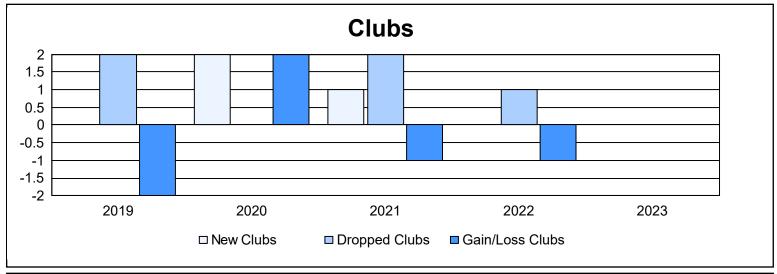

District 20 N As of June 2023 Cumulative

| Year      | New<br>Clubs | Dropped<br>Clubs | Gain/<br>Loss<br>Clubs | New<br>Members | Charter<br>Members | Reinstate<br>Members | Transfer<br>Members | Total<br>Member<br>Added | Total<br>Members<br>Dropped | Gain/<br>Loss<br>Members |
|-----------|--------------|------------------|------------------------|----------------|--------------------|----------------------|---------------------|--------------------------|-----------------------------|--------------------------|
| 2018-2019 | 0            | 2                | -2                     | 99             | 0                  | 6                    | 11                  | 116                      | 147                         | -31                      |
| 2019-2020 | 2            | 0                | 2                      | 71             | 60                 | 8                    | 6                   | 145                      | 120                         | 25                       |
| 2020-2021 | 1            | 2                | -1                     | 102            | 29                 | 14                   | 6                   | 151                      | 167                         | -16                      |
| 2021-2022 | 0            | 1                | -1                     | 126            | 1                  | 8                    | 8                   | 143                      | 157                         | -14                      |
| 2022-2023 | 0            | 0                | 0                      | 125            | 2                  | 5                    | 3                   | 135                      | 176                         | -41                      |
| Average   | 1            | 1                | 0                      | 105            | 18                 | 8                    | 7                   | 138                      | 153                         | -15                      |